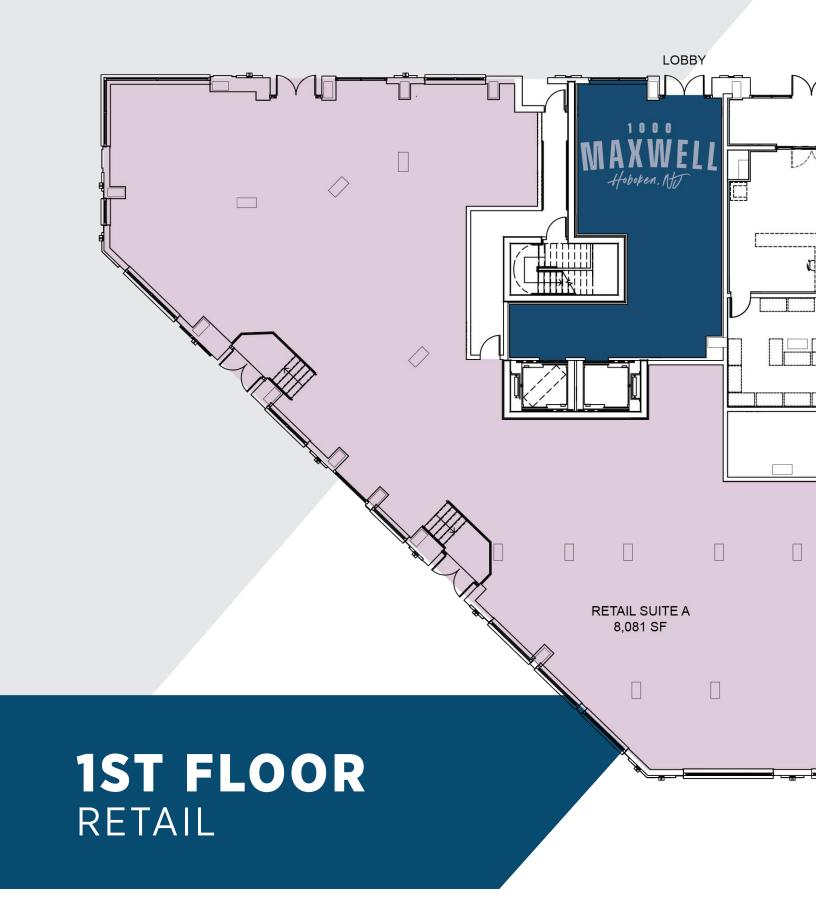

talian Kitchen
- 7. Anthony David's
- 8. Dino & Harrys Steakhouse
- 9. City Bistro

- 10. Bwè Kafe
- 11. Elysian Cafe
- 12. Starbucks
- 13. 10th & Willow
- 14. The Ale House
- 15. Stingray Lounge
- 16. Hudson Tavern
- 17. Dunkin Donuts
- 18. Pilsner Haus & Biergarten

#### **CONVENIENCE & SERVICE**

- 19. Rite Aid
- 20. King's Food Market
- 21. Trader Joe's
- 22. ShopRite
- 23. Bright Horizons
- 25. Bow Tie Cinemas
- 26. Massage Envy
- 27. Hertz
- 28. Avis

#### **PARKS**

- 29. Maxwell Place Park
- 30. Elysian Park
- 31. Shipyard Park
- 32. Columbus Square Park
- 34. Hudson River Waterfront Walkway





### **IN GOOD COMPANY**



AVERAGE HOUSEHOLD INCOME



\$142,930

\$100,451

\$76,188

**MEDIAN RENT** 



\$1,000

\$733

\$554,222

\$338,761

MEDIAN HOUSEHOLD VALUE

\$180,945



















# **FLOORS 3-6** 19,786 SF

CUSTOM UNITS TO SUIT | DIVISIBLE TO 4,000 SF





## **7TH FLOOR** 16,197 SF

PRE-BUILT SUITES | DIVISIBLE TO 2,926 SF





### MAXWELL Hoboken, No

### **MATT MCDONOUGH**

+1.908.403.4360

Matt.McDonough@jll.com

### **DAN LIGORNER**

+1.917.251.5944

Dan.Ligorner@jll.com

### **MIKE PIETROWICZ**

+1.973.829.4749

Mike.Pietrowicz@jll.com

### 1000MAXWELL-OFFICES.COM



#### About JLI

JLL (NYSE: JLL) is a leading professional services firm that specializes in real estate and investment management. JLL shapes the future of real estate for a better world by using the most advanced technology to create rewarding opportunities, amazing spaces and sustainable real estate solutions for our clients, our people and our communities. JLL is a Fortune 500 compan