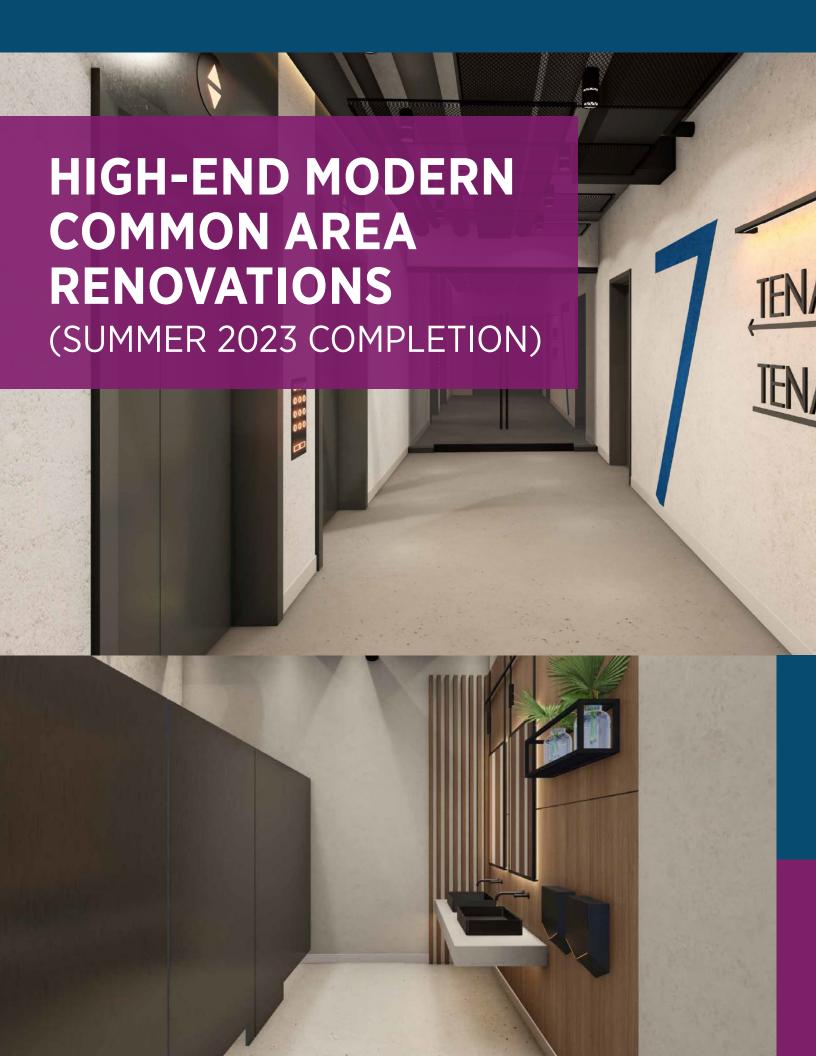

# **FLOORS 3-6** 19,786 SF

CUSTOM UNITS TO SUIT | DIVISIBLE TO 4,000 SF

## **7TH FLOOR** 16,197 SF

PRE-BUILT SUITES | DIVISIBLE TO 2,926 SF