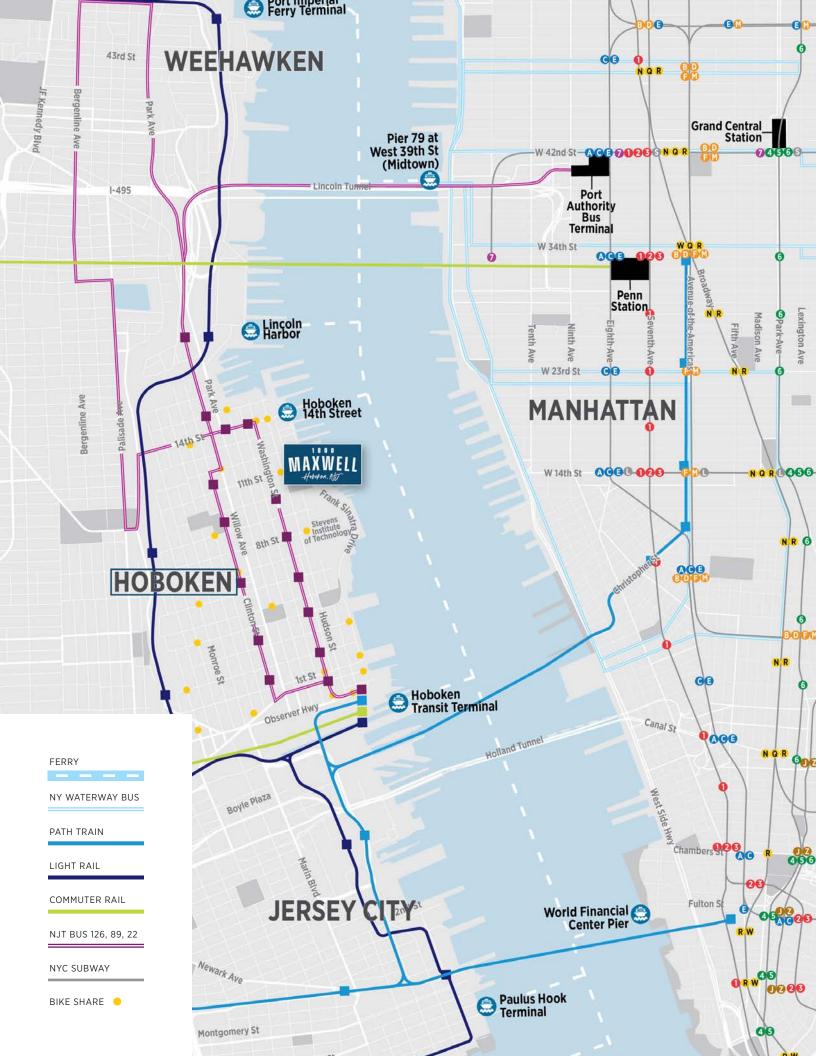

**UNRIVALED CONVENIENCE & ACCESSIBILITY** 

578

TRAINS DAILY

257

BUSES DAILY

FERRIES DAILY