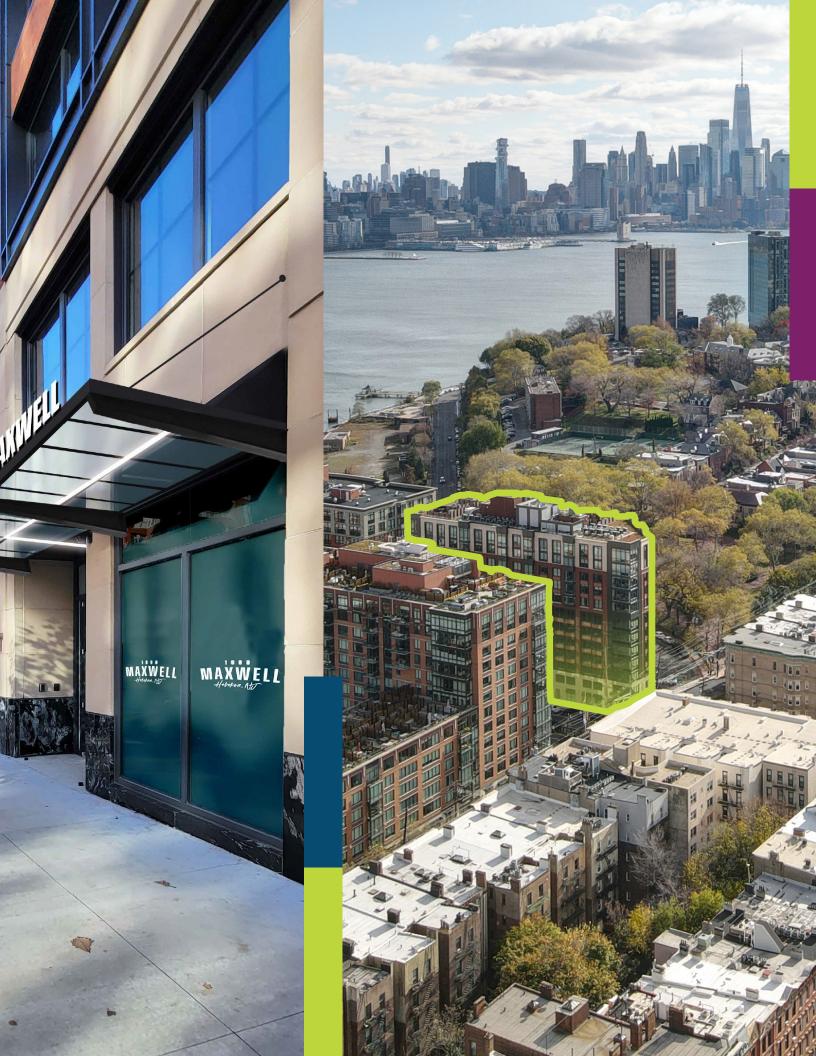

lina Italian Kitchen
- 7. Anthony David's
- 8. Dino & Harrys Steakhouse
- 9. City Bistro

- 10. Bwè Kafe
- 11. Elysian Cafe
- 12. Starbucks
- 13. 10th & Willow
- 14. The Ale House
- 15. Stingray Lounge
- 16. Hudson Tavern
- 17. Dunkin Donuts
- 18. Pilsner Haus & Biergarten

#### **CONVENIENCE & SERVICE**

- 19. Rite Aid
- 20. King's Food Market
- 21. Trader Joe's
- 22. ShopRite
- 23. Bright Horizons
- 25. Bow Tie Cinemas
- 26. Massage Envy
- 27. Hertz
- 28. Avis

#### **PARKS**

- 29. Maxwell Place Park
- 30. Elysian Park
- 31. Shipyard Park
- 32. Columbus Square Park
- 34. Hudson River Waterfront Walkway





### **IN GOOD COMPANY**



AVERAGE HOUSEHOLD INCOME



\$142,930

\$100,451

\$76,188

**MEDIAN RENT** 



\$1,000

\$733

\$554,222

\$338,761

MEDIAN HOUSEHOLD VALUE

\$180,945



















# **FLOORS 3-6** 19,786 SF

CUSTOM UNITS TO SUIT | DIVISIBLE TO 4,000 SF





## **7TH FLOOR** 16,197 SF

PRE-BUILT SUITES | DIVISIBLE TO 2,926 SF





### MAXWELL Hoboken, No

### **MATT MCDONOUGH**

+1.908.403.4360

Matt.McDonough@jll.com

### **DAN LIGORNER**

+1.917.251.5944

Dan.Ligorner@jll.com

### **MIKE PIETROWICZ**

+1.973.829.4749

Mike.Pietrowicz@jll.com

### 1000MAXWELL-OFFICES.COM



#### About JLI

JLL (NYSE: JLL) is a leading professional services firm that specializes in real estate and investment management. JLL shapes the future of real estate for a better world by using the most advanced technology to create rewarding opportunities, amazing spaces and sustainable real estate solutions for our clients, our people and our communities. JLL is a Fortune 500