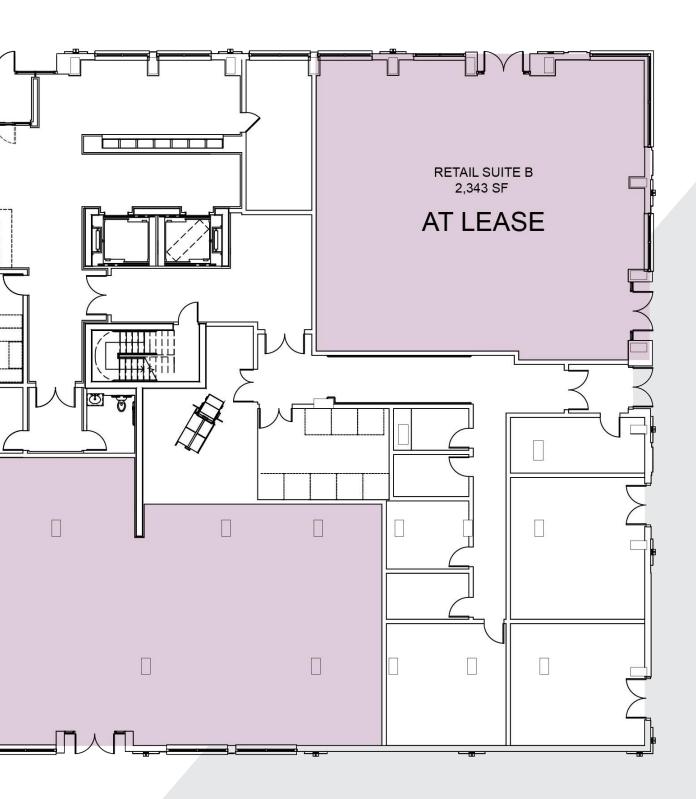

lian Kitchen
- 7. Anthony David's
- 8. Dino & Harrys Steakhouse
- 9. City Bistro

- 10. Bwè Kafe
- 11. Elysian Cafe
- 12. Starbucks
- 13. 10th & Willow
- 14. The Ale House
- 15. Stingray Lounge
- 16. Hudson Tavern
- 17. Dunkin Donuts
- 18. Pilsner Haus & Biergarten

#### **CONVENIENCE & SERVICE**

- 19. Rite Aid
- 20. King's Food Market
- 21. Trader Joe's
- 22. ShopRite
- 23. Bright Horizons
- 25. Bow Tie Cinemas
- 26. Massage Envy
- 27. Hertz
- 28. Avis

#### **PARKS**

- 29. Maxwell Place Park
- 30. Elysian Park
- 31. Shipyard Park
- 32. Columbus Square Park
- 34. Hudson River Waterfront Walkway





### **IN GOOD COMPANY**



AVERAGE HOUSEHOLD INCOME



\$142,930

\$100,451

\$76,188

**MEDIAN RENT** 



\$1,000

\$733

\$554,222

\$338,761

MEDIAN HOUSEHOLD VALUE

\$180,945



















# **FLOORS 3-6** 19,786 SF

CUSTOM UNITS TO SUIT | DIVISIBLE TO 4,000 SF





## **7TH FLOOR** 16,197 SF

PRE-BUILT SUITES | DIVISIBLE TO 2,926 SF





### MAXWELL Hoboken, No

### **MATT MCDONOUGH**

+1.908.403.4360

Matt.McDonough@jll.com

### **DAN LIGORNER**

+1.917.251.5944

Dan.Ligorner@jll.com

### **MIKE PIETROWICZ**

+1.973.829.4749

Mike.Pietrowicz@jll.com

### 1000MAXWELL-OFFICES.COM



#### About JLI

JLL (NYSE: JLL) is a leading professional services firm that specializes in real estate and investment management. JLL shapes the future of real estate for a better world by using the most advanced technology to create rewarding opportunities, amazing spaces and sustainable real estate solutions for our clients, our people and our communities. JLL is a Fortune 500 company