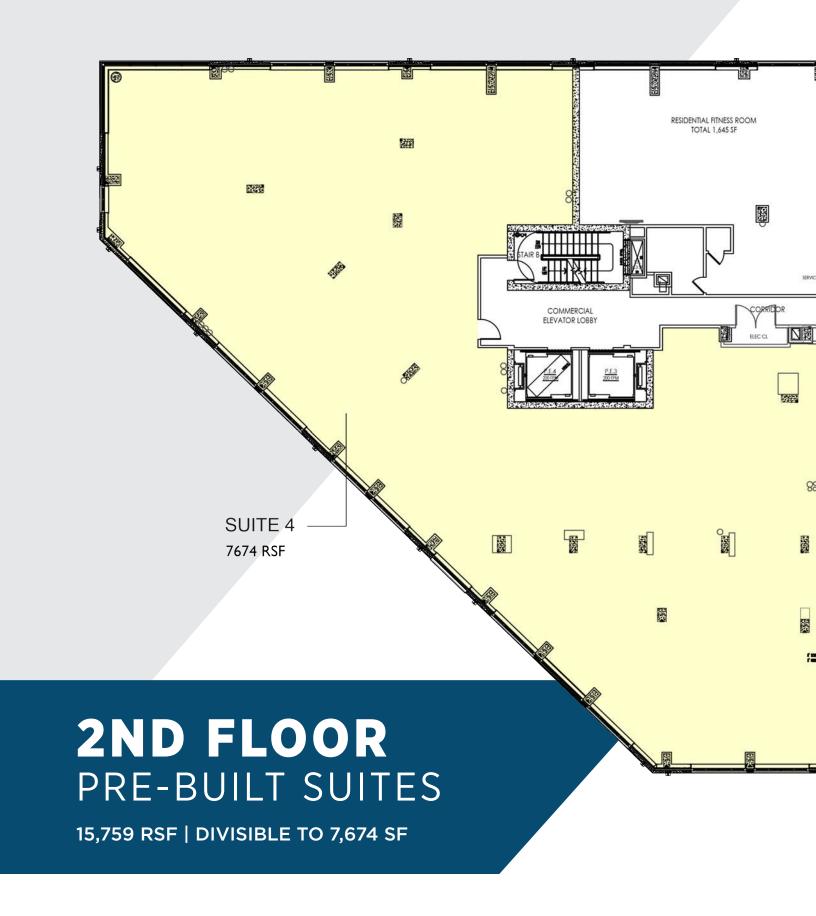

an Kitchen
- 7. Anthony David's
- 8. Dino & Harrys Steakhouse
- 9. City Bistro

- 10. Bwè Kafe
- 11. Elysian Cafe
- 12. Starbucks
- 13. 10th & Willow
- 14. The Ale House
- 15. Stingray Lounge
- 16. Hudson Tavern
- 17. Dunkin Donuts
- 18. Pilsner Haus & Biergarten

#### **CONVENIENCE & SERVICE**

- 19. Rite Aid
- 20. King's Food Market
- 21. Trader Joe's
- 22. ShopRite
- 23. Bright Horizons
- 25. Bow Tie Cinemas
- 26. Massage Envy
- 27. Hertz
- 28. Avis

#### **PARKS**

- 29. Maxwell Place Park
- 30. Elysian Park
- 31. Shipyard Park
- 32. Columbus Square Park
- 34. Hudson River Waterfront Walkway





### **IN GOOD COMPANY**



AVERAGE HOUSEHOLD INCOME



\$142,930

\$100,451

\$76,188

**MEDIAN RENT** 



\$1,000

\$733

\$554,222

\$338,761

MEDIAN HOUSEHOLD VALUE

\$180,945



















# **FLOORS 3-6** 19,786 SF

CUSTOM UNITS TO SUIT | DIVISIBLE TO 4,000 SF





## **7TH FLOOR** 16,197 SF

PRE-BUILT SUITES | DIVISIBLE TO 2,926 SF





### MAXWELL Hoboken, No

### **MATT MCDONOUGH**

+1.908.403.4360

Matt.McDonough@jll.com

### **DAN LIGORNER**

+1.917.251.5944

Dan.Ligorner@jll.com

### **MIKE PIETROWICZ**

+1.973.829.4749

Mike.Pietrowicz@jll.com

### 1000MAXWELL-OFFICES.COM



#### About JLI

JLL (NYSE: JLL) is a leading professional services firm that specializes in real estate and investment management. JLL shapes the future of real estate for a better world by using the most advanced technology to create rewarding opportunities, amazing spaces and sustainable real estate solutions for our clients, our people and our communities. JLL is a Fortune 500 company wi