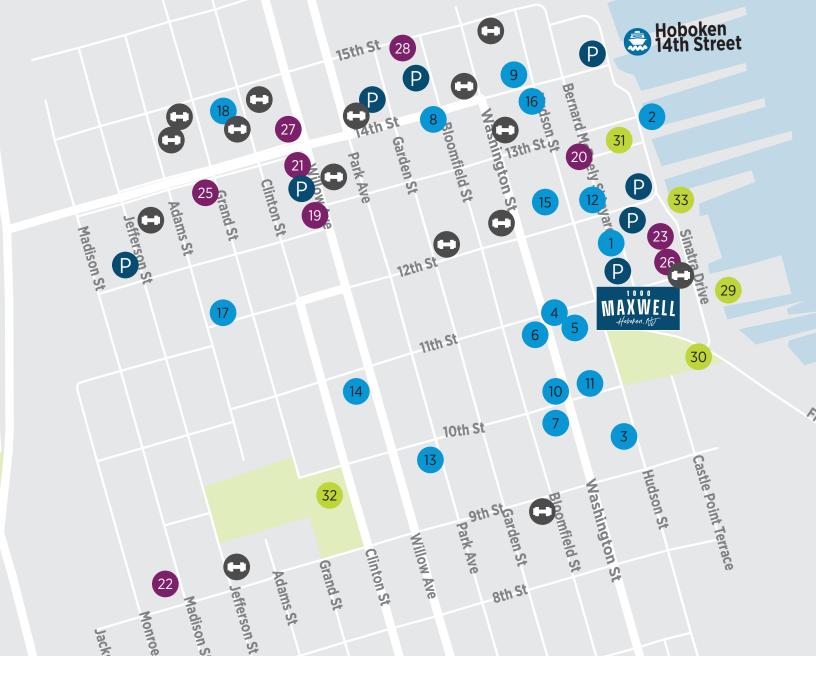

### **FOOD/DRINK**

- 1. La Isla Uptown
- 2. Pier 13
- 3. Amanda's
- 4. Sirenatta
- 5. Maxwell's Tavern
- 6. Sorellina Italian Kitchen
- 7. Anthony David's
- 8. Dino & Harrys Steakhouse
- 9. City Bistro

- 10. Bwè Kafe
- 11. Elysian Cafe
- 12. Starbucks
- 13. 10th & Willow
- 14. The Ale House
- 15. Stingray Lounge
- 16. Hudson Tavern
- 17. Dunkin Donuts
- 18. Pilsner Haus & Biergarten

#### **CONVENIENCE & SERVICE**

- 19. Rite Aid
- 20. King's Food Market
- 21. Trader Joe's
- 22. ShopRite
- 23. Bright Horizons
- 25. Bow Tie Cinemas
- 26. Massage Envy
- 27. Hertz
- 28. Avis

#### **PARKS**

- 29. Maxwell Place Park
- 30. Elysian Park
- 31. Shipyard Park
- 32. Columbus Square Park
- 34. Hudson River Waterfront Walkway