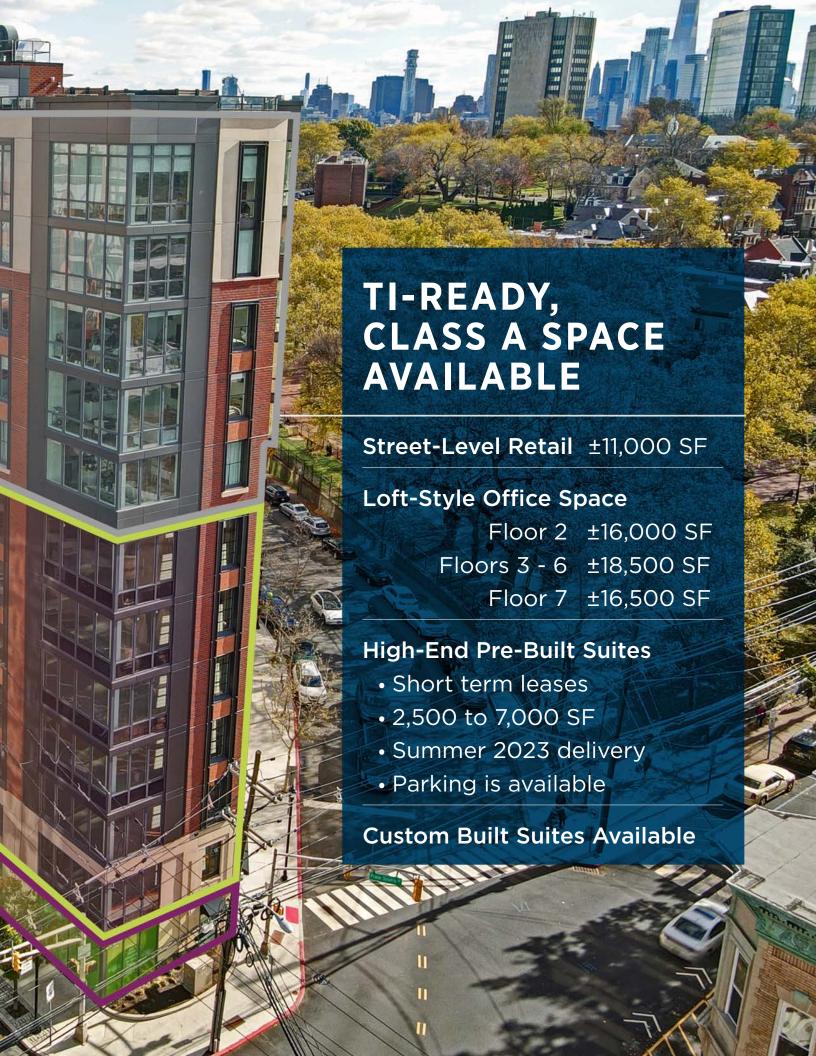

# **FLOORS 3-6** 19,786 SF

CUSTOM UNITS TO SUIT | DIVISIBLE TO 4,000 SF

## **7TH FLOOR** 16,197 SF

PRE-BUILT SUITES | DIVISIBLE TO 2,926 SF