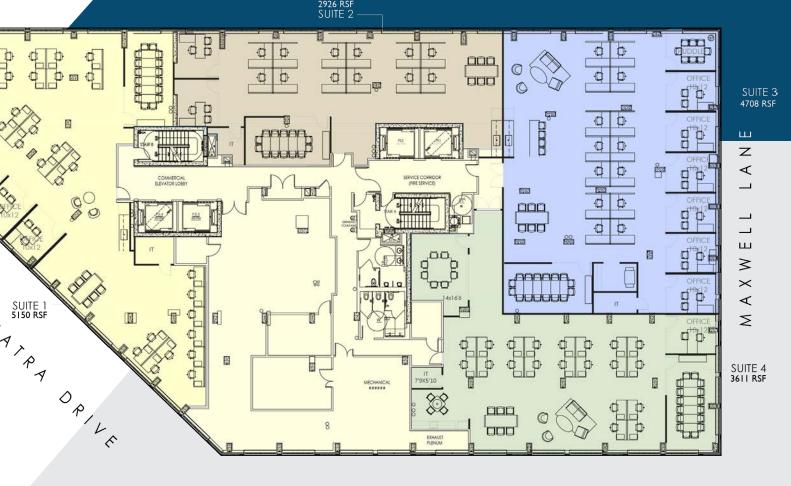

. The Ale House
- 15. Stingray Lounge
- 16. Hudson Tavern
- 17. Dunkin Donuts
- 18. Pilsner Haus & Biergarten

#### **CONVENIENCE & SERVICE**

- 19. Rite Aid
- 20. King's Food Market
- 21. Trader Joe's
- 22. ShopRite
- 23. Bright Horizons
- 25. Bow Tie Cinemas
- 26. Massage Envy
- 27. Hertz
- 28. Avis

#### **PARKS**

- 29. Maxwell Place Park
- 30. Elysian Park
- 31. Shipyard Park
- 32. Columbus Square Park
- 34. Hudson River Waterfront Walkway





### **IN GOOD COMPANY**



AVERAGE HOUSEHOLD INCOME



\$142,930

\$100,451

\$76,188

**MEDIAN RENT** 



\$1,000

\$733

\$554,222

\$338,761

MEDIAN HOUSEHOLD VALUE

\$180,945



















# **FLOORS 3-6** 19,786 SF

CUSTOM UNITS TO SUIT | DIVISIBLE TO 4,000 SF





## **7TH FLOOR** 16,197 SF

PRE-BUILT SUITES | DIVISIBLE TO 2,926 SF





### MAXWELL Hoboken, No

### **MATT MCDONOUGH**

+1.908.403.4360

Matt.McDonough@jll.com

### **DAN LIGORNER**

+1.917.251.5944

Dan.Ligorner@jll.com

### **MIKE PIETROWICZ**

+1.973.829.4749

Mike.Pietrowicz@jll.com

### 1000MAXWELL-OFFICES.COM



#### About JLI

JLL (NYSE: JLL) is a leading professional services firm that specializes in real estate and investment management. JLL shapes the future of real estate for a better world by using the most advanced technology to create rewarding opportunities, amazing spaces and sustainable real estate solutions for our clients, our people and our communities. JLL is a Fortune 500 company with annual revenue of \$\frac{81}{91}\$4 billion, operations in over 80 countries and a global workforce of more than 102,000 as of September 30, 2022. JLL