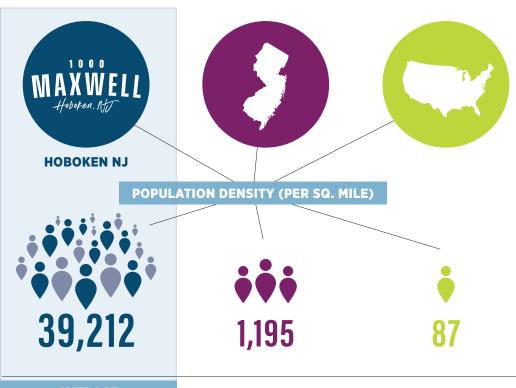

### **IN GOOD COMPANY**

AVERAGE HOUSEHOLD INCOME

\$142,930

\$100,451

\$76,188

**MEDIAN RENT** 

\$1,000

\$733

\$554,222

\$338,761

MEDIAN HOUSEHOLD VALUE

\$180,945