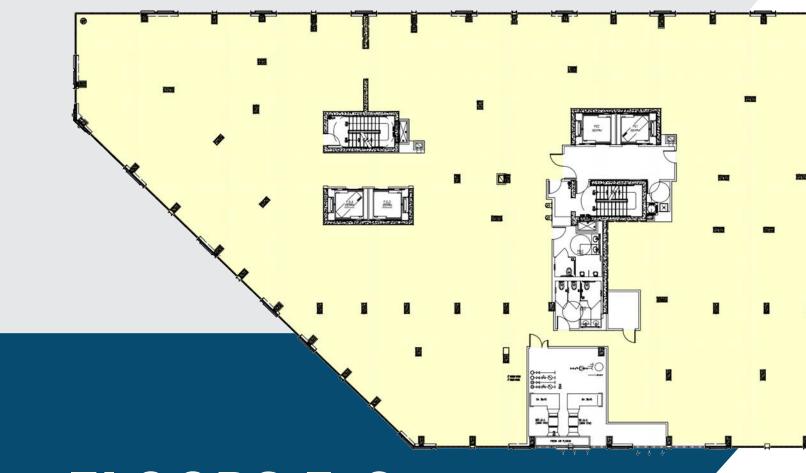

itchen
- 7. Anthony David's
- 8. Dino & Harrys Steakhouse
- 9. City Bistro

- 10. Bwè Kafe
- 11. Elysian Cafe
- 12. Starbucks
- 13. 10th & Willow
- 14. The Ale House
- 15. Stingray Lounge
- 16. Hudson Tavern
- 17. Dunkin Donuts
- 18. Pilsner Haus & Biergarten

#### **CONVENIENCE & SERVICE**

- 19. Rite Aid
- 20. King's Food Market
- 21. Trader Joe's
- 22. ShopRite
- 23. Bright Horizons
- 25. Bow Tie Cinemas
- 26. Massage Envy
- 27. Hertz
- 28. Avis

#### **PARKS**

- 29. Maxwell Place Park
- 30. Elysian Park
- 31. Shipyard Park
- 32. Columbus Square Park
- 34. Hudson River Waterfront Walkway





### **IN GOOD COMPANY**



AVERAGE HOUSEHOLD INCOME



\$142,930

\$100,451

\$76,188

**MEDIAN RENT** 



\$1,000

\$733

\$554,222

\$338,761

MEDIAN HOUSEHOLD VALUE

\$180,945



















# **FLOORS 3-6** 19,786 SF

CUSTOM UNITS TO SUIT | DIVISIBLE TO 4,000 SF





## **7TH FLOOR** 16,197 SF

PRE-BUILT SUITES | DIVISIBLE TO 2,926 SF





### MAXWELL Hoboken, No

### **MATT MCDONOUGH**

+1.908.403.4360

Matt.McDonough@jll.com

### **DAN LIGORNER**

+1.917.251.5944

Dan.Ligorner@jll.com

### **MIKE PIETROWICZ**

+1.973.829.4749

Mike.Pietrowicz@jll.com

### 1000MAXWELL-OFFICES.COM



#### About JLI

JLL (NYSE: JLL) is a leading professional services firm that specializes in real estate and investment management. JLL shapes the future of real estate for a better world by using the most advanced technology to create rewarding opportunities, amazing spaces and sustainable real estate solutions for our clients, our people and our communities. JLL is a Fortune 500 company with a