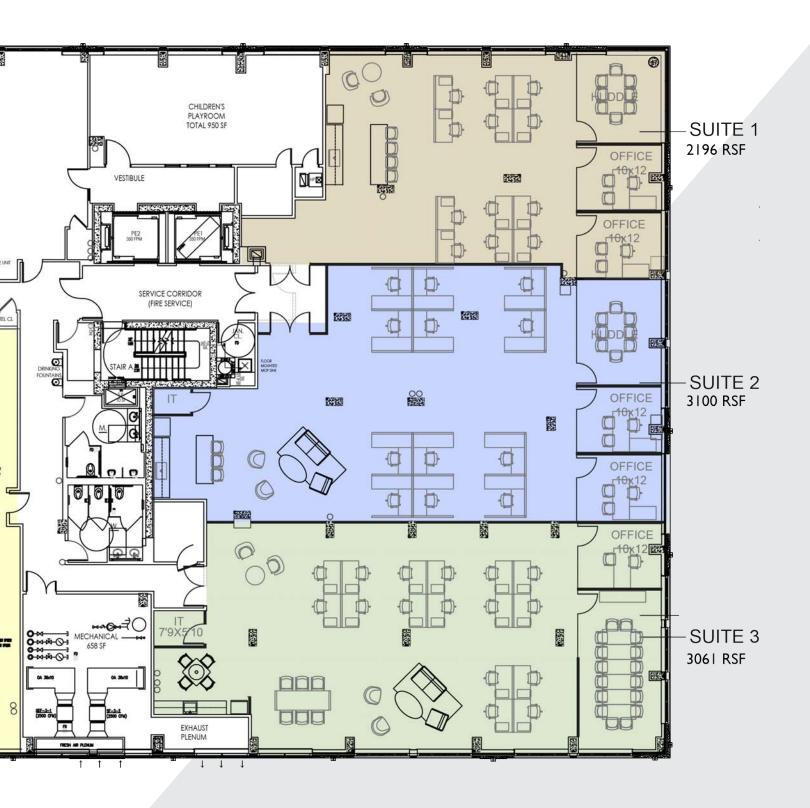

Kitchen
- 7. Anthony David's
- 8. Dino & Harrys Steakhouse
- 9. City Bistro

- 10. Bwè Kafe
- 11. Elysian Cafe
- 12. Starbucks
- 13. 10th & Willow
- 14. The Ale House
- 15. Stingray Lounge
- 16. Hudson Tavern
- 17. Dunkin Donuts
- 18. Pilsner Haus & Biergarten

#### **CONVENIENCE & SERVICE**

- 19. Rite Aid
- 20. King's Food Market
- 21. Trader Joe's
- 22. ShopRite
- 23. Bright Horizons
- 25. Bow Tie Cinemas
- 26. Massage Envy
- 27. Hertz
- 28. Avis

#### **PARKS**

- 29. Maxwell Place Park
- 30. Elysian Park
- 31. Shipyard Park
- 32. Columbus Square Park
- 34. Hudson River Waterfront Walkway





### **IN GOOD COMPANY**



AVERAGE HOUSEHOLD INCOME



\$142,930

\$100,451

\$76,188

**MEDIAN RENT** 



\$1,000

\$733

\$554,222

\$338,761

MEDIAN HOUSEHOLD VALUE

\$180,945



















# **FLOORS 3-6** 19,786 SF

CUSTOM UNITS TO SUIT | DIVISIBLE TO 4,000 SF





## **7TH FLOOR** 16,197 SF

PRE-BUILT SUITES | DIVISIBLE TO 2,926 SF





### MAXWELL Hoboken, No

### **MATT MCDONOUGH**

+1.908.403.4360

Matt.McDonough@jll.com

### **DAN LIGORNER**

+1.917.251.5944

Dan.Ligorner@jll.com

### **MIKE PIETROWICZ**

+1.973.829.4749

Mike.Pietrowicz@jll.com

### 1000MAXWELL-OFFICES.COM



#### About JLI

JLL (NYSE: JLL) is a leading professional services firm that specializes in real estate and investment management. JLL shapes the future of real estate for a better world by using the most advanced technology to create rewarding opportunities, amazing spaces and sustainable real estate solutions for our clients, our people and our communities. JLL is a Fortune 500 company with