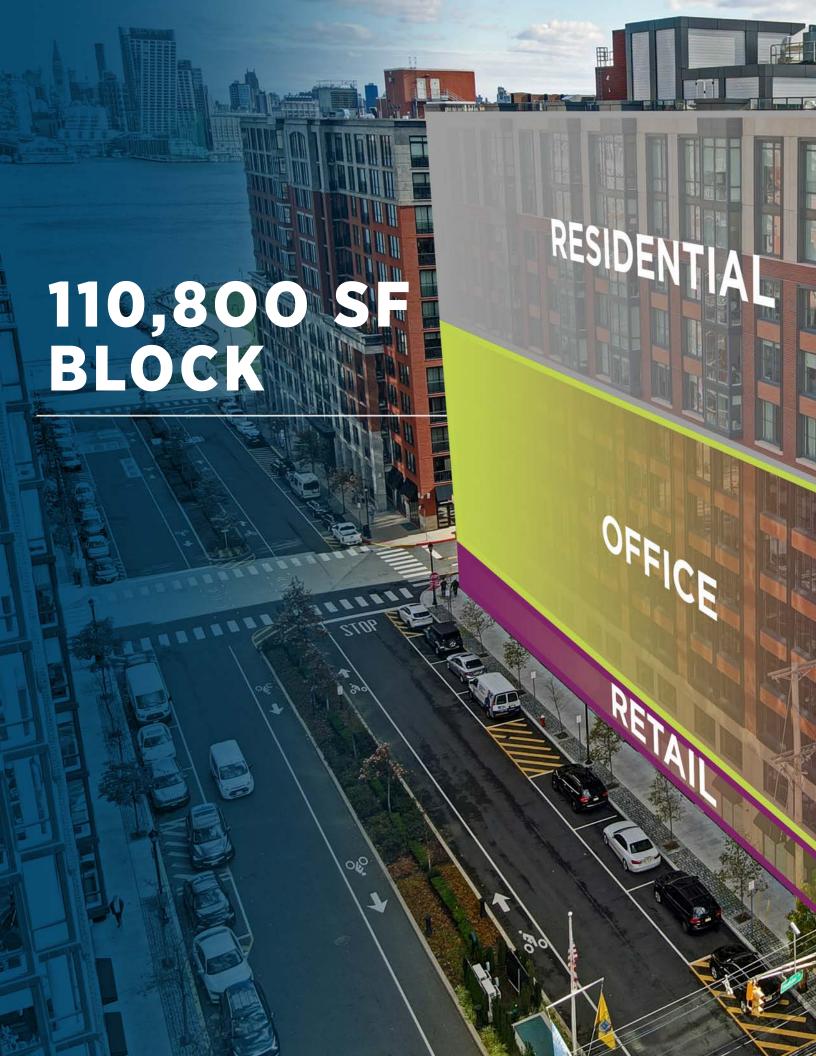

**UNRIVALED CONVENIENCE & ACCESSIBILITY** 

578



TRAINS DAILY

257



BUSES DAILY



FERRIES DAILY



### ALL HOBOKEN HAS TO OFFER





By Walkscore.com



RANKED 2ND
"BRAINIEST" TOWN
IN NEW JERSEY

By NJ.com & Census Data





### **FOOD/DRINK**

- 1. La Isla Uptown
- 2. Pier 13
- 3. Amanda's
- 4. Sirenatta
- 5. Maxwell's Tavern
- 6. Sorellina Italian Kitchen
- 7. Anthony David's
- 8. Dino & Harrys Steakhouse
- 9. City Bistro

- 10. Bwè Kafe
- 11. Elysian Cafe
- 12. Starbucks
- 13. 10th & Willow
- 14. The Ale House
- 15. Stingray Lounge
- 16. Hudson Tavern
- 17. Dunkin Donuts
- 18. Pilsner Haus & Biergarten

#### **CONVENIENCE & SERVICE**

- 19. Rite Aid
- 20. King's Food Market
- 21. Trader Joe's
- 22. ShopRite
- 23. Bright Horizons
- 25. Bow Tie Cinemas
- 26. Massage Envy
- 27.