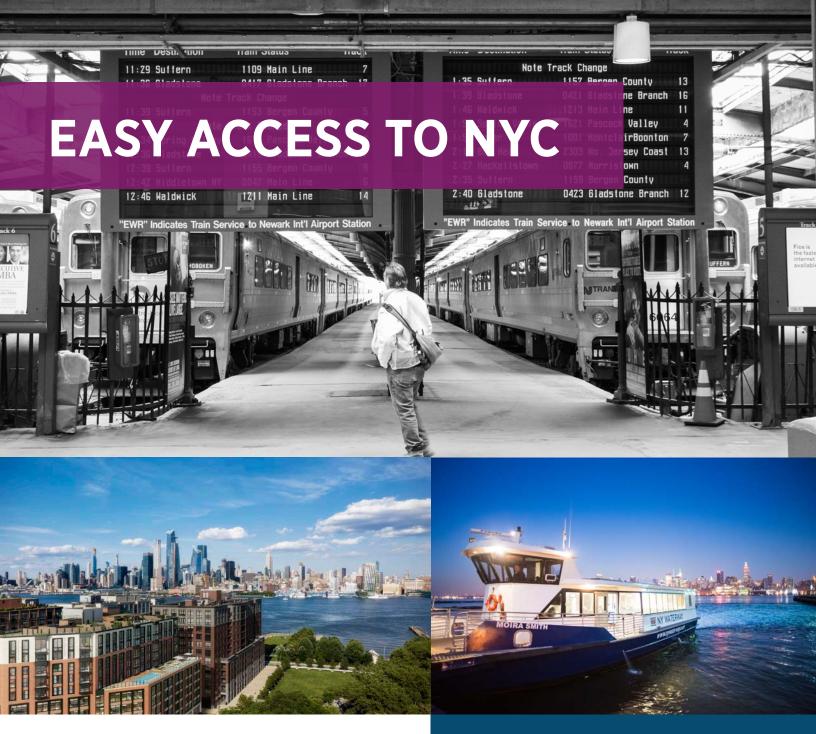

**UNRIVALED CONVENIENCE & ACCESSIBILITY** 

578

TRAINS DAILY

257

BUSES DAILY

FERRIES DAILY