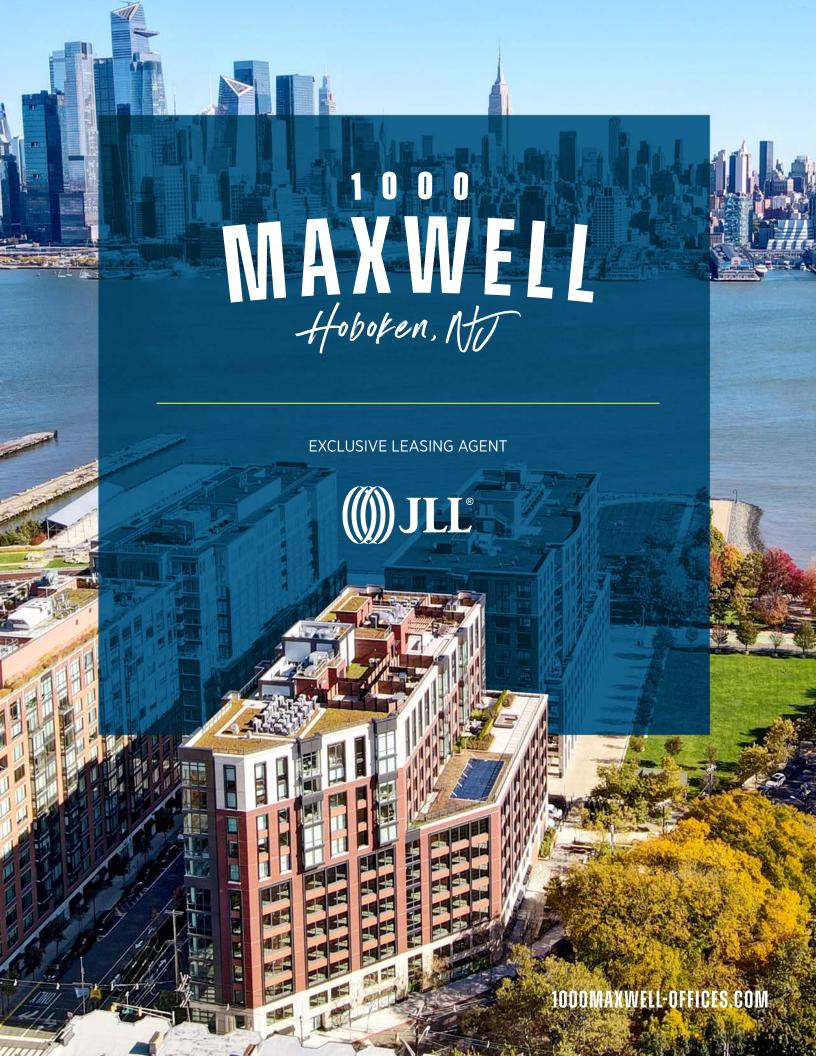

**UNRIVALED CONVENIENCE & ACCESSIBILITY** 

578



TRAINS DAILY

257



BUSES DAILY



FERRIES DAILY



### ALL HOBOKEN HAS TO OFFER





By Walkscore.com



RANKED 2ND
"BRAINIEST" TOWN
IN NEW JERSEY

By NJ.com & Census Data





### **FOOD/DRINK**

- 1. La Isla Uptown
- 2. Pier 13
- 3. Amanda's
- 4. Sirenatta
- 5. Maxwell's Tavern
- 6. Sorellina Italian Kitchen
- 7. Anthony David's
- 8. Dino & Harrys Steakhouse
- 9. City Bistro

- 10. Bwè Kafe
- 11. Elysian Cafe
- 12. Starbucks
- 13. 10th & Willow
- 14. The Ale House
- 15. Stingray Lounge
- 16. Hudson Tavern
- 17. Dunkin Donuts
- 18. Pilsner Haus & Biergarten

#### **CONVENIENCE & SERVICE**

- 19. Rite Aid
- 20. King's Food Market
- 21. Trader Joe's
- 22. ShopRite
- 23. Bright Horizons
- 25. Bow Tie Cinemas
- 26. Massage Envy